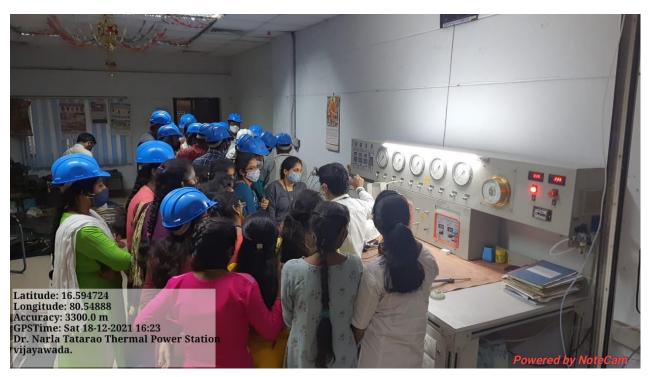

#### **REPORT:**

An industrial visit was organized by the department of ECE toDr. NTTPS Thermal Power Plant, Vijayawada. 40 students and 2 faculty members visited the Dr. NTTPS Thermal Power Plant, Vijayawada. During this visit, all the students were able to visit the thermal power generation unit, power distribution monitoring station, sensor arrangements to measure the power generation unit and power distribution etc.

#### PHOTOS:

(Affiliated to J.N.T.U.A, Approved by AICTE and Accredited by NAAC) KAVALI – 524201, S.P.S.R Nellore Dist., A.P. India. Ph: 08626-243930