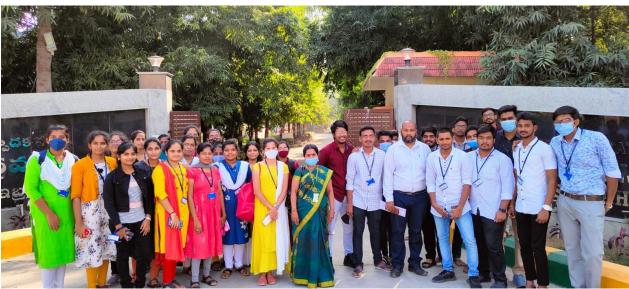

#### **REPORT:**

An industrial visit was organized by the department of ECE toDr. NTTPS Thermal Power Plant, Vijayawada. 40 students and 2 faculty members visited the Dr. NTTPS Thermal Power Plant, Vijayawada. During this visit, all the students were able to visit the thermal power generation unit, power distribution monitoring station, sensor arrangements to measure the power generation unit and power distribution etc.

#### PHOTOS:

(Affiliated to J.N.T.U.A, Approved by AICTE and Accredited by NAAC) KAVALI – 524201, S.P.S.R Nellore Dist., A.P. India. Ph: 08626-243930