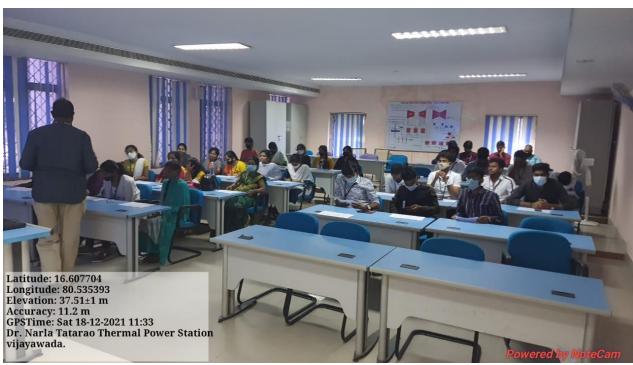

#### PHOTOS:

(Affiliated to J.N.T.U.A, Approved by AICTE and Accredited by NAAC) KAVALI – 524201, S.P.S.R Nellore Dist., A.P. India. Ph: 08626-243930

#### **REPORT:**

An industrial visit was organized by the department of ECE toDr. NTTPS Thermal Power Plant, Vijayawada. 40 students and 2 faculty members visited the Dr. NTTPS Thermal Power Plant, Vijayawada. During this visit, all the students were able to visit the thermal power generation unit, power distribution monitoring station, sensor arrangements to measure the power generation unit and power distribution etc.