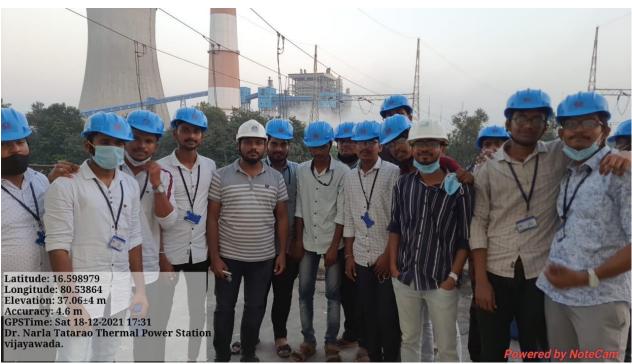

#### **REPORT:**

An industrial visit was organized by the department of ECE toDr. NTTPS Thermal Power Plant, Vijayawada. 40 students and 2 faculty members visited the Dr. NTTPS Thermal Power Plant, Vijayawada. During this visit, all the students were able to visit the thermal power generation unit, power distribution monitoring station, sensor arrangements to measure the power generation unit and power distribution etc.

#### PHOTOS:

(Affiliated to J.N.T.U.A, Approved by AICTE and Accredited by NAAC) KAVALI – 524201, S.P.S.R Nellore Dist., A.P. India. Ph: 08626-243930