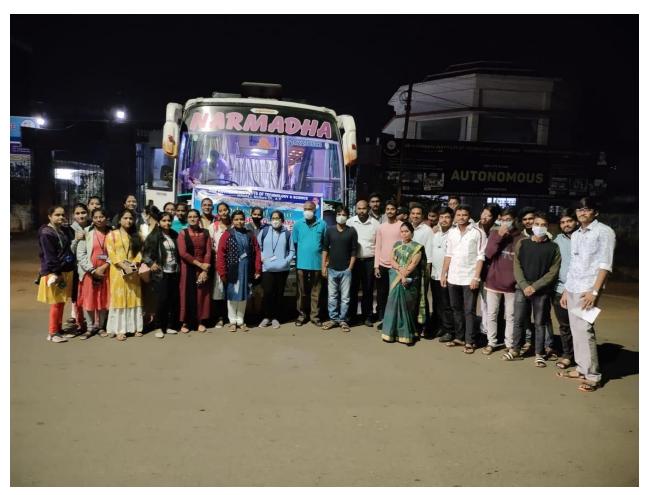

#### PHOTOS:

(Affiliated to J.N.T.U.A, Approved by AICTE and Accredited by NAAC) KAVALI – 524201, S.P.S.R Nellore Dist., A.P. India. Ph: 08626-243930

#### **REPORT:**

An industrial visit was organized by the department of ECE toDr. NTTPS Thermal Power Plant, Vijayawada. 40 students and 2 faculty members visited the Dr. NTTPS Thermal Power Plant, Vijayawada. During this visit, all the students were able to visit the thermal power generation unit, power distribution monitoring station, sensor arrangements to measure the power generation unit and power distribution etc.